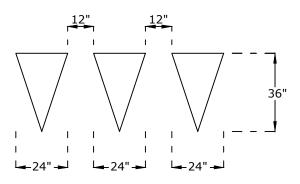

NOTE 1: ALL 12" LINES SHALL BE APPLIED IN ONE APPLICATION, NO COMBINATION OF LINES (TWO - 6" LINES) WILL BE ACCEPTED.

NOTE 2: LAYOUT OF CROSSWALKS SHALL BE APPROVED BY THE ENGINEER PRIOR TO APPLICATION.

NOTE 3: CROSSWALKS BARS SHALL BE PLACED OUTSIDE THE VEHICULAR PATH WHEREVER POSSIBLE.

# CROSSWALK PAVEMENT MARKING (NOT TO SCALE)