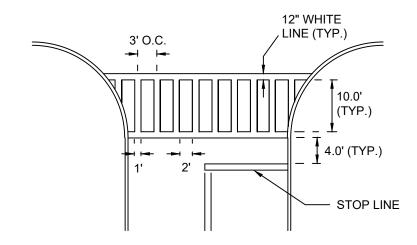

NOTE 1: ALL 12" LINES SHALL BE APPLIED IN ONE APPLICATION, NO COMBINATION OF LINES (TWO - 6" LINES) WILL BE ACCEPTED.

NOTE 2: LAYOUT OF CROSSWALKS SHALL BE APPROVED BY THE ENGINEER PRIOR TO APPLICATION.

NOTE 3: CROSSWALKS BARS SHALL BE PLACED OUTSIDE THE VEHICULAR PATH WHEREVER POSSIBLE.

# CROSSWALK PAVEMENT MARKING (NOT TO SCALE)