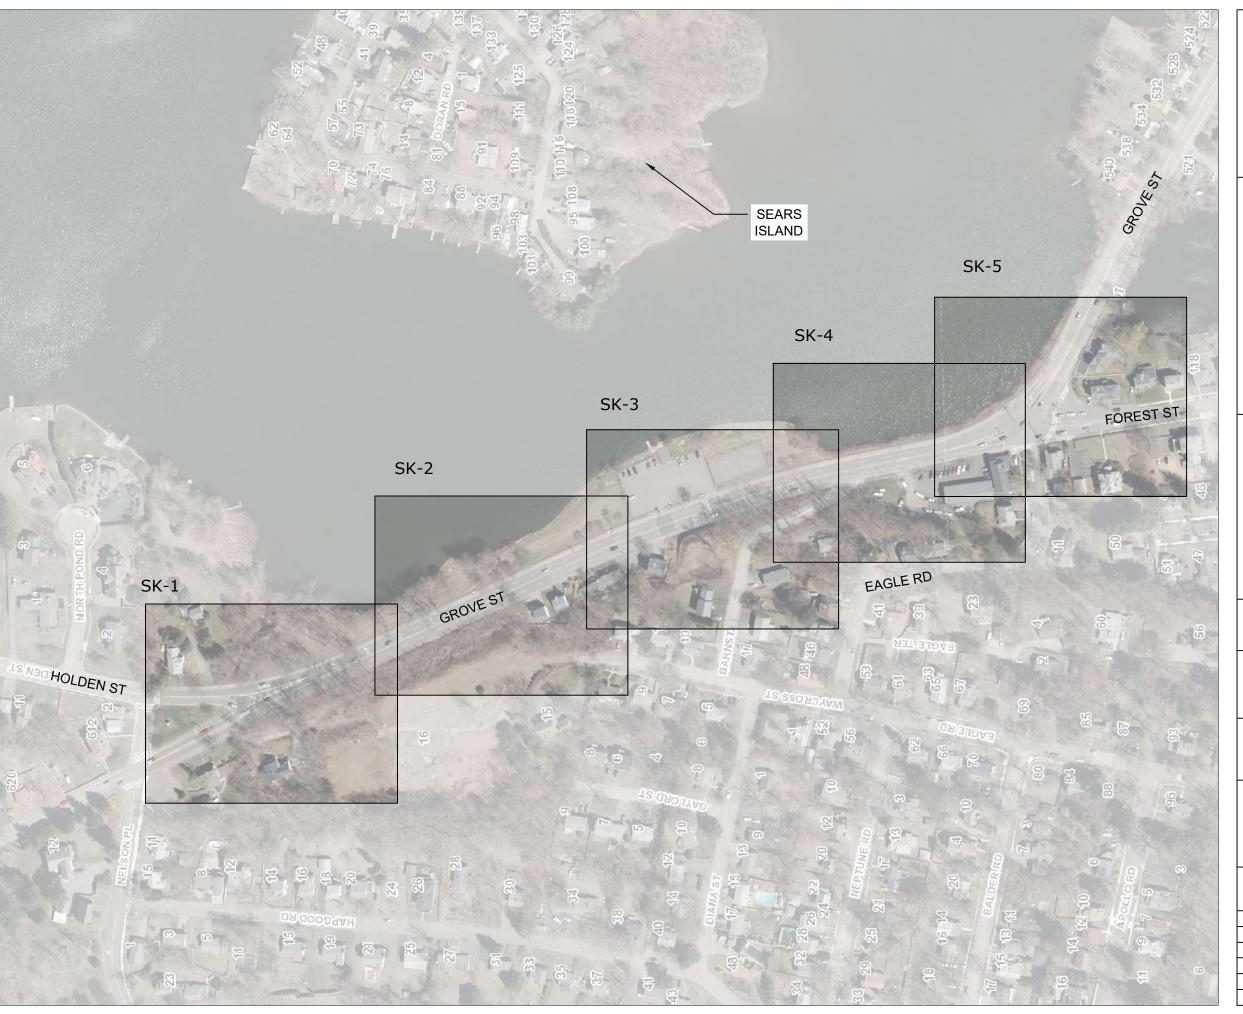

# CITY OF WORCESTER

DEPARTMENT OF TRANSPORTATION AND MOBILITY

## PAVING PLAN FOR GROVE ST

### LEGEND

THIS IS A CONCEPT PLAN ONLY AND DID NOT INCLUDE FIELD SURVEY, UTILITY INFORMATION, OR RIGHT-OF-WAY RESEARCH. THE PROPOSED FEATURES ARE DEPICTED AS APPROXIMATE ONLY

DRAWN BY

PSC

DATE 9/16/2024

SHEET COVER

| NO. | BY | DATE | DESCRIPTION |
|-----|----|------|-------------|
|     |    |      |             |
|     |    |      |             |
|     |    |      |             |
|     |    |      |             |
|     |    |      |             |