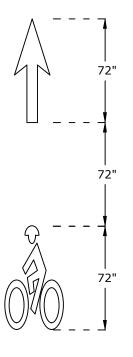

TURN LANE-USE

ARROW

(NOT TO SCALE)

HELMETED BICYCLIST SYMBOL (NOT TO SCALE)

NOTE 1: ALL 12" LINES SHALL BE APPLIED IN ONE APPLICATION, NO COMBINATION OF LINES (TWO - 6" LINES) WILL BE ACCEPTED.

NOTE 2: LAYOUT OF CROSSWALKS SHALL BE APPROVED BY THE ENGINEER PRIOR TO APPLICATION.

NOTE 3: CROSSWALKS BARS SHALL BE PLACED OUTSIDE THE VEHICULAR PATH WHEREVER POSSIBLE.