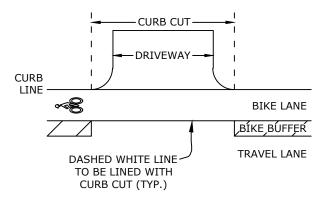

MARKING AT DRIVEWAYS
WITH BIKE BUFFER
(NOT TO SCALE)

YIELD TO PEDS MARKING (NOT TO SCALE)

SHARED LANE MARKINGS (NOT TO SCALE)

ELONGATED LETTERS (NOT TO SCALE)

YIELD LINE (NOT TO SCALE)

TURN AND THROUGH
LANE-USE ARROW
(NOT TO SCALE)