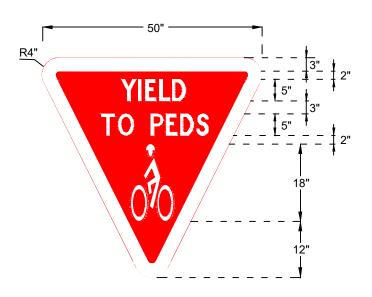

MARKING AT DRIVEWAYS
WITH BIKE BUFFER
(NOT TO SCALE)

YIELD TO PEDS MARKING (NOT TO SCALE)

SHARED LANE MARKINGS (NOT TO SCALE)

ELONGATED LETTERS (NOT TO SCALE)

YIELD LINE (NOT TO SCALE)

TURN AND THROUGH
LANE-USE ARROW
(NOT TO SCALE)