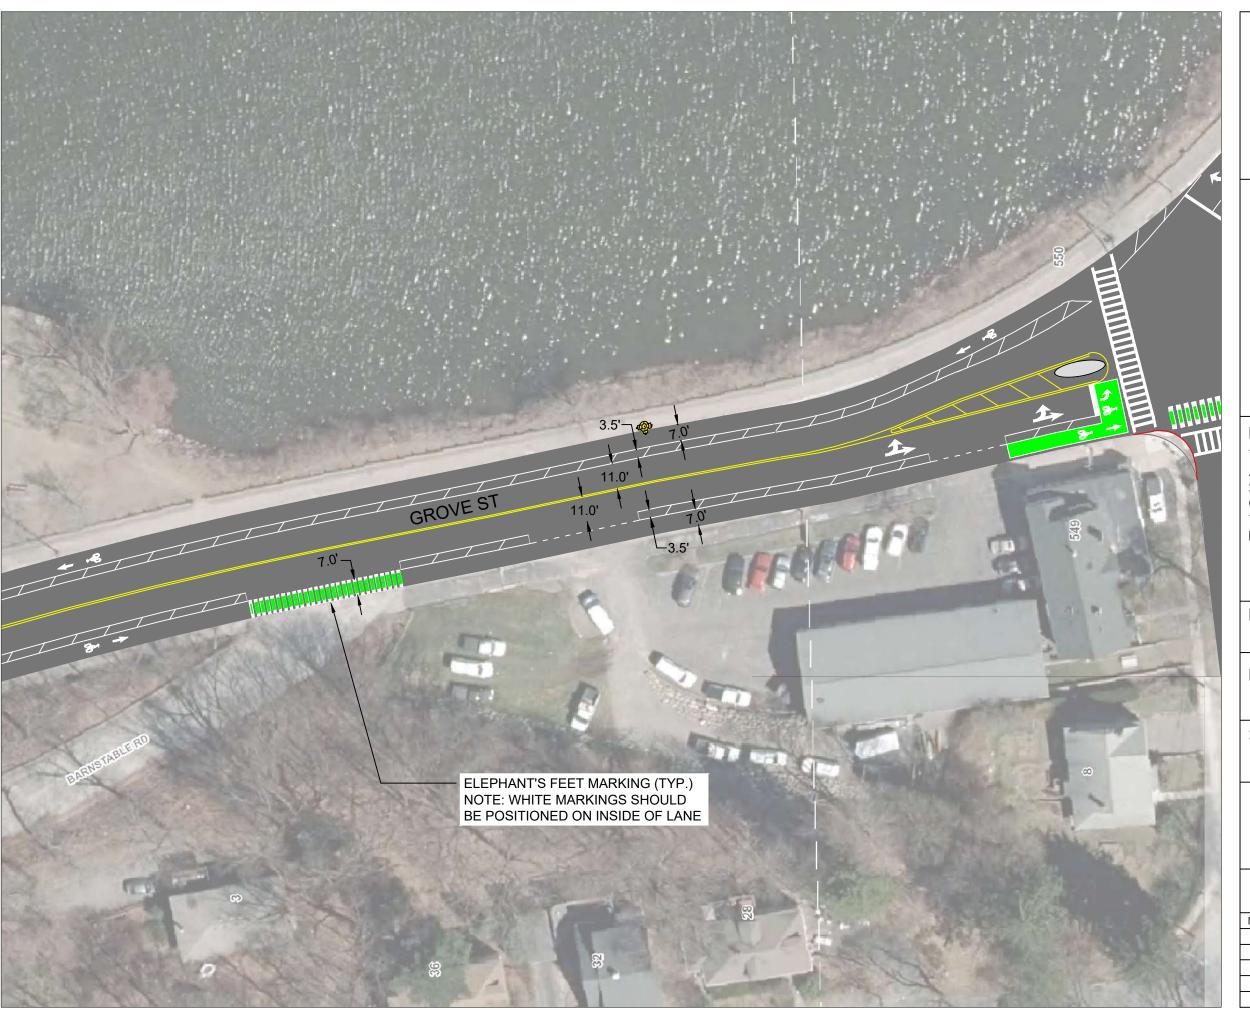

# CITY OF WORCESTER

**DEPARTMENT OF TRANSPORTATION** AND MOBILITY

### **PAVING PLAN** FOR **GROVE ST**

THIS IS A CONCEPT PLAN ONLY AND DID NOT INCLUDE FIELD SURVEY, UTILITY INFORMATION, OR RIGHT-OF-WAY RESEARCH. THE PROPOSED FEATURES ARE DEPICTED AS APPROXIMATE ONLY

| NO. | BY | DATE | DESCRIPTION |
|-----|----|------|-------------|
|     |    |      |             |
|     |    |      |             |
|     |    |      |             |
|     |    |      |             |
|     |    |      |             |
|     |    |      |             |