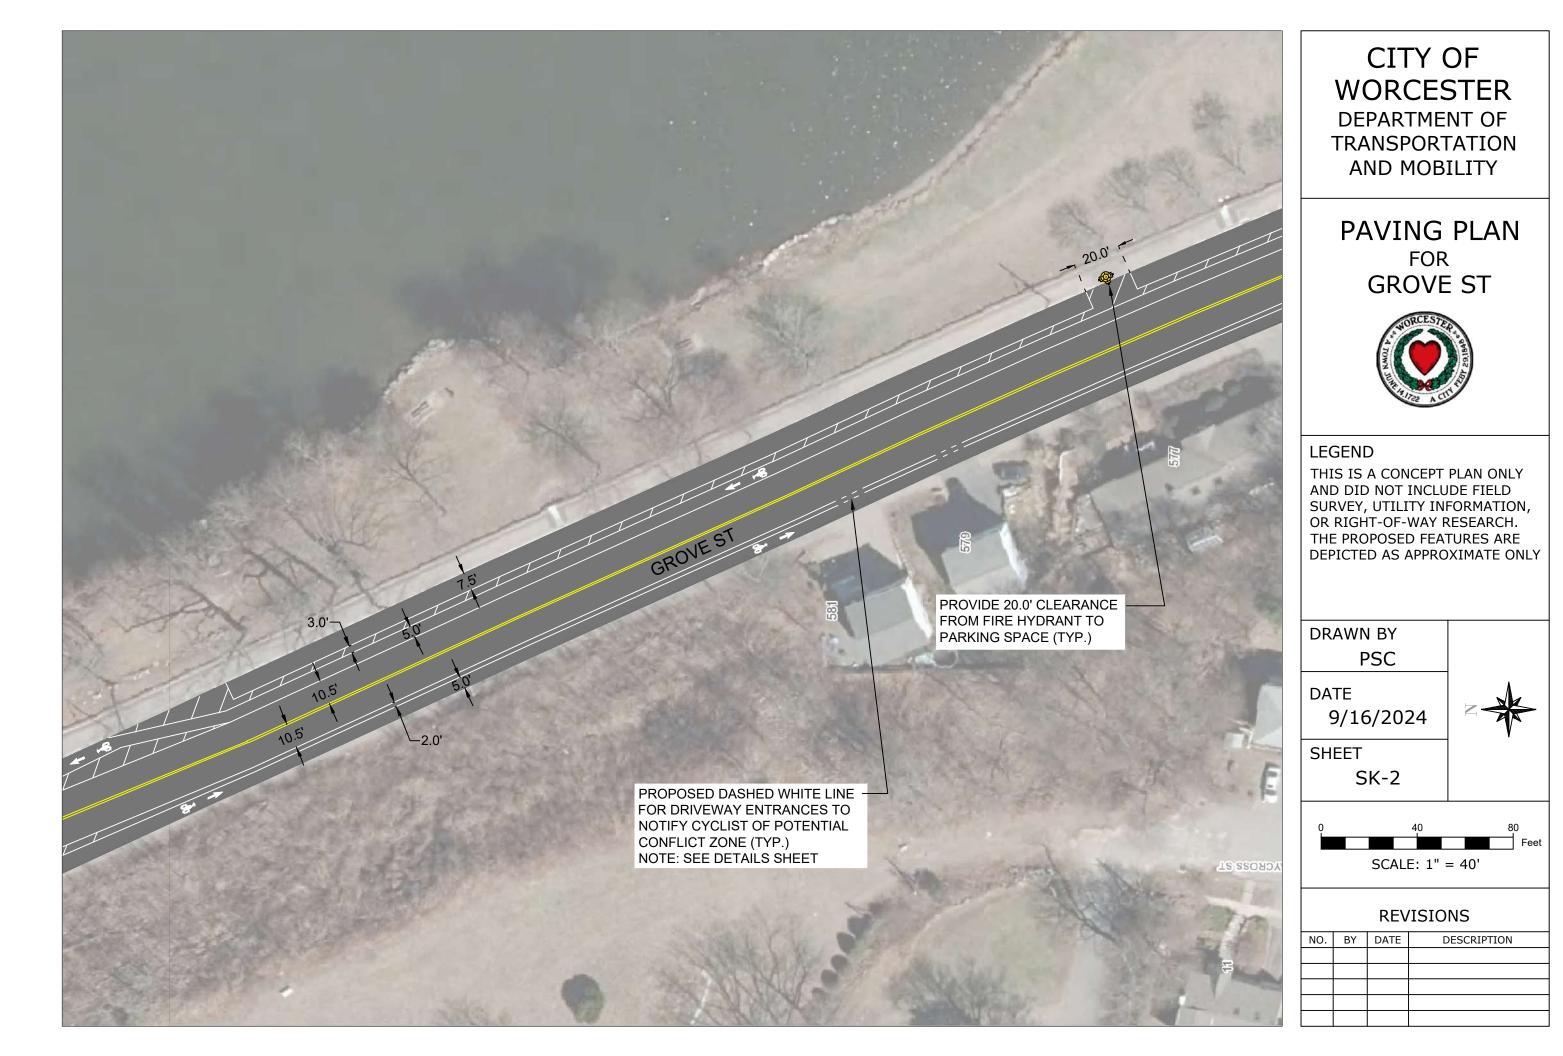

# CITY OF WORCESTER

DEPARTMENT OF TRANSPORTATION AND MOBILITY

## PAVING PLAN FOR GROVE ST

### LEGEND

THIS IS A CONCEPT PLAN ONLY AND DID NOT INCLUDE FIELD SURVEY, UTILITY INFORMATION, OR RIGHT-OF-WAY RESEARCH. THE PROPOSED FEATURES ARE DEPICTED AS APPROXIMATE ONLY

DRAWN BY

PSC

DATE 9/16/2024

SHEET COVER

| NO. | BY | DATE | DESCRIPTION |
|-----|----|------|-------------|
|     |    |      |             |
|     |    |      |             |
|     |    |      |             |
|     |    |      |             |
|     |    |      |             |