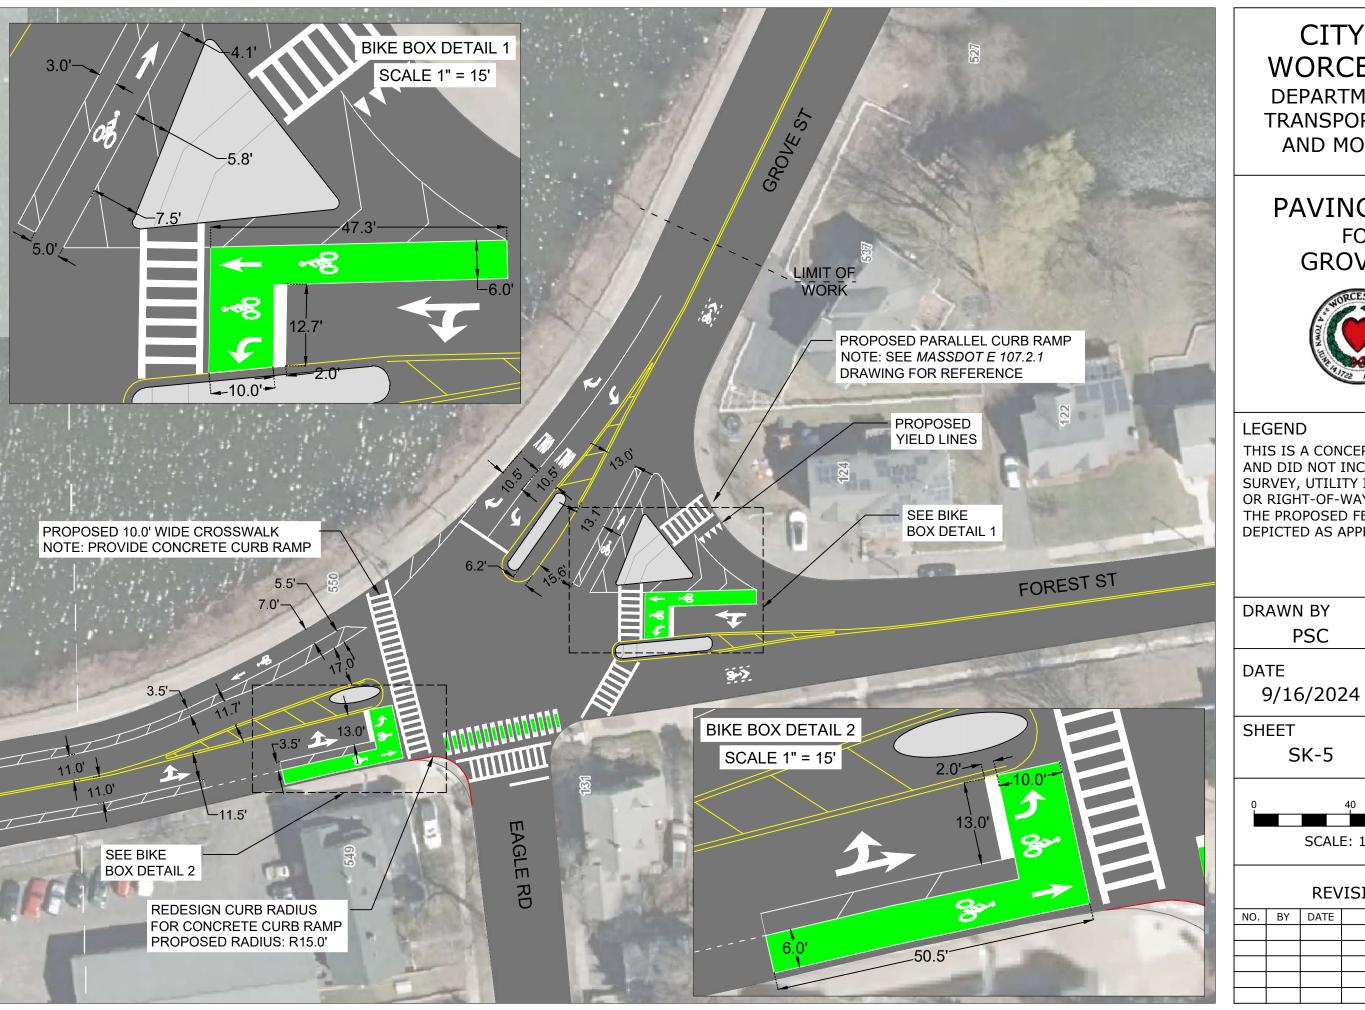

# CITY OF WORCESTER

**DEPARTMENT OF TRANSPORTATION** AND MOBILITY

### **PAVING PLAN** FOR **GROVE ST**

THIS IS A CONCEPT PLAN ONLY AND DID NOT INCLUDE FIELD SURVEY, UTILITY INFORMATION, OR RIGHT-OF-WAY RESEARCH. THE PROPOSED FEATURES ARE DEPICTED AS APPROXIMATE ONLY

| NO. | BY | DATE | DESCRIPTION |
|-----|----|------|-------------|
|     |    |      |             |
|     |    |      |             |
|     |    |      |             |
|     |    |      |             |
|     |    |      |             |
|     |    |      |             |

NOTE 1: ALL 12" LINES SHALL BE APPLIED IN ONE APPLICATION, NO COMBINATION OF LINES (TWO - 6" LINES) WILL BE ACCEPTED.

NOTE 2: LAYOUT OF CROSSWALKS SHALL BE APPROVED BY THE ENGINEER PRIOR TO APPLICATION.

NOTE 3: CROSSWALKS BARS SHALL BE PLACED OUTSIDE THE VEHICULAR PATH WHEREVER POSSIBLE.