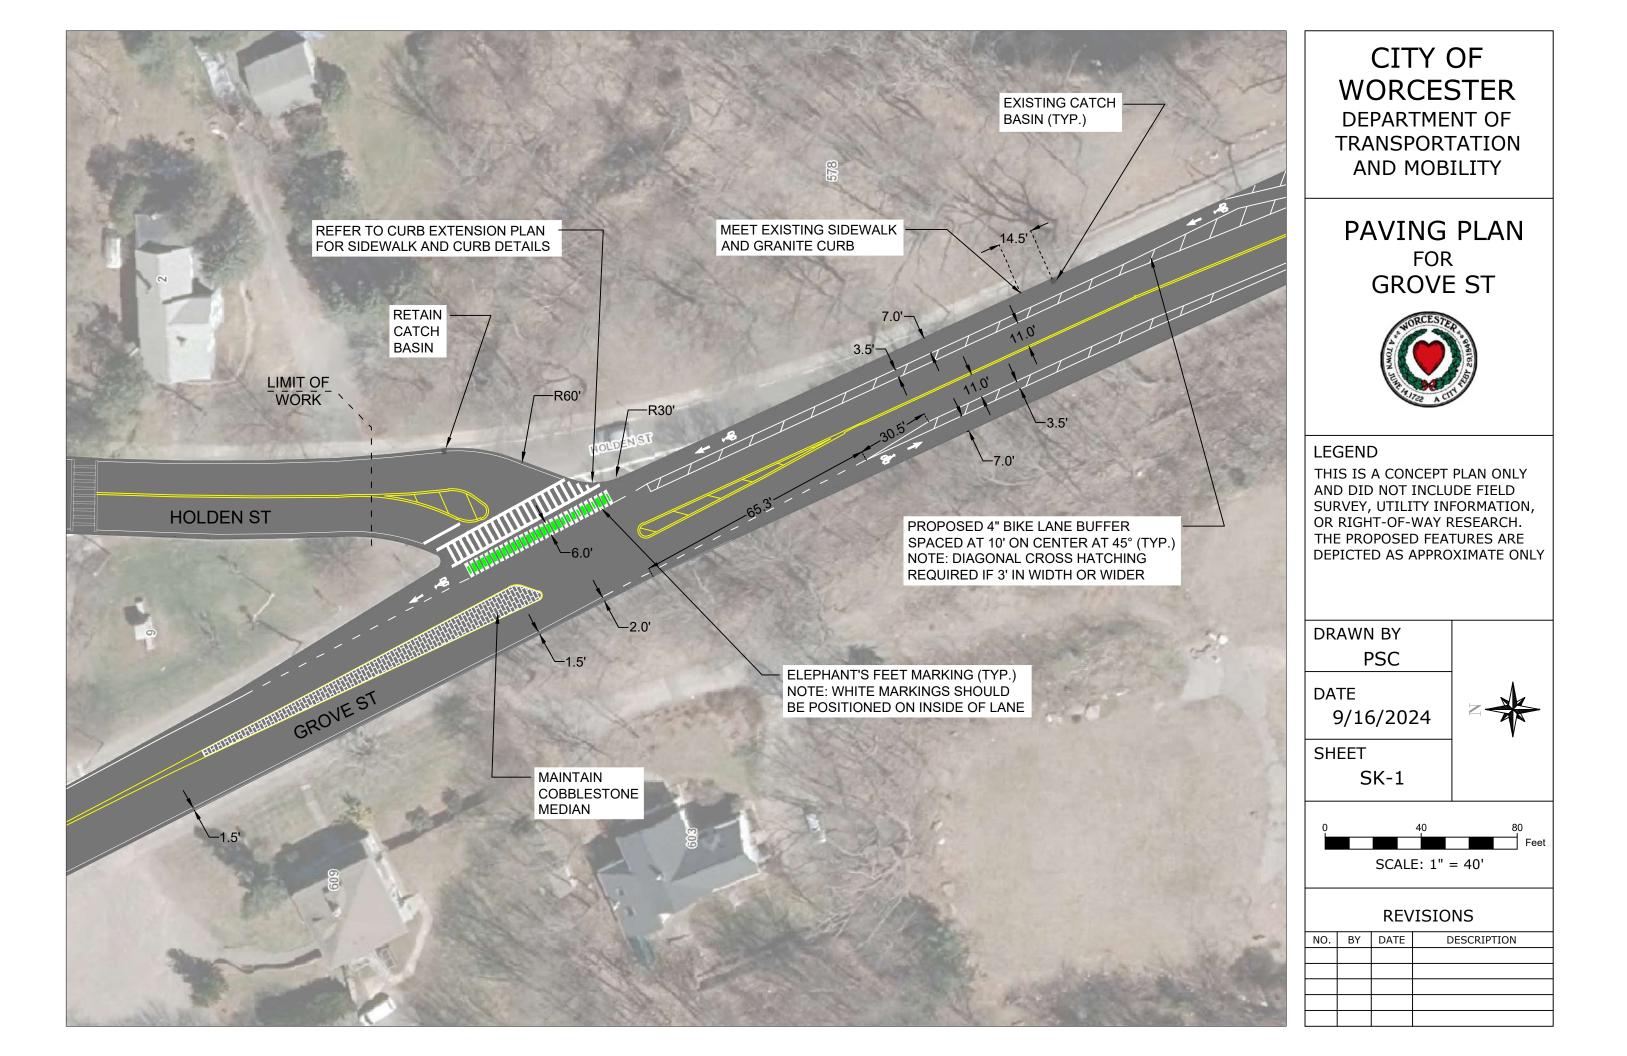

# CITY OF WORCESTER

DEPARTMENT OF TRANSPORTATION AND MOBILITY

## PAVING PLAN FOR GROVE ST

### LEGEND

THIS IS A CONCEPT PLAN ONLY AND DID NOT INCLUDE FIELD SURVEY, UTILITY INFORMATION, OR RIGHT-OF-WAY RESEARCH. THE PROPOSED FEATURES ARE DEPICTED AS APPROXIMATE ONLY

DRAWN BY

PSC

DATE 9/16/2024

SHEET COVER

| NO. | BY | DATE | DESCRIPTION |
|-----|----|------|-------------|
|     |    |      |             |
|     |    |      |             |
|     |    |      |             |
|     |    |      |             |
|     |    |      |             |