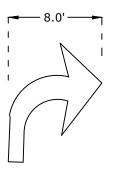

MARKING AT DRIVEWAYS
WITH BIKE BUFFER
(NOT TO SCALE)

YIELD TO PEDS MARKING (NOT TO SCALE)

SHARED LANE MARKINGS (NOT TO SCALE)

ELONGATED LETTERS (NOT TO SCALE)

YIELD LINE (NOT TO SCALE)

TURN AND THROUGH
LANE-USE ARROW
(NOT TO SCALE)

TURN LANE-USE

ARROW

(NOT TO SCALE)

HELMETED BICYCLIST SYMBOL (NOT TO SCALE)