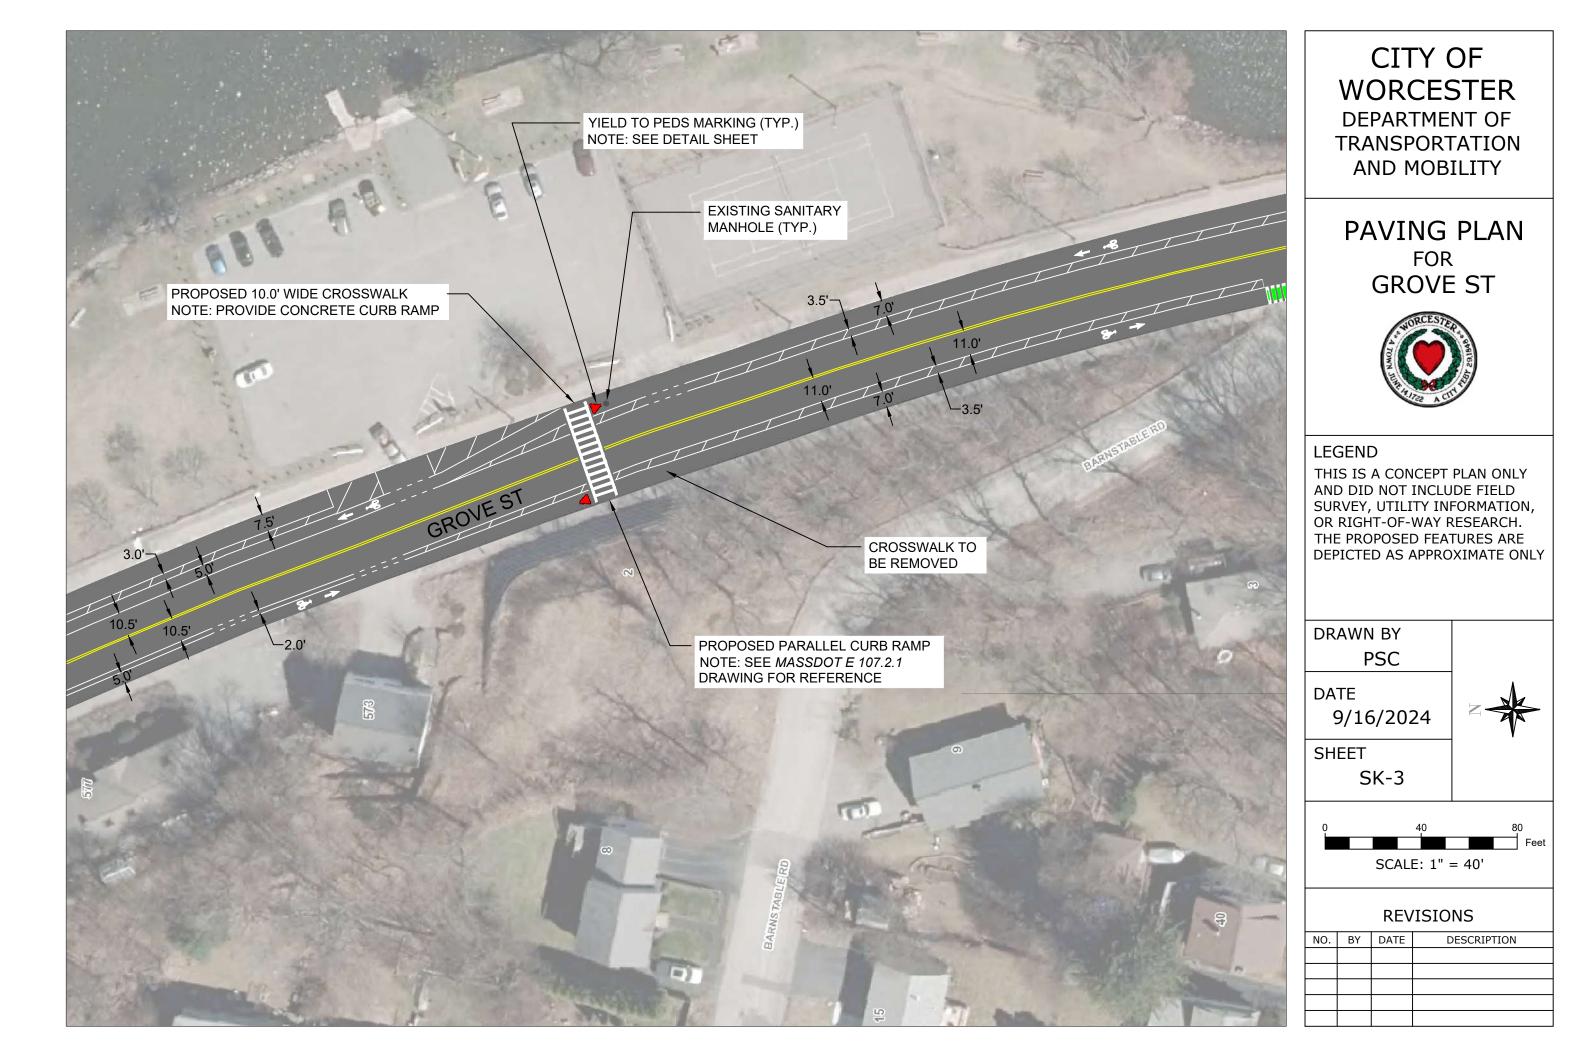

# CITY OF WORCESTER

DEPARTMENT OF TRANSPORTATION AND MOBILITY

## PAVING PLAN FOR GROVE ST

### LEGEND

THIS IS A CONCEPT PLAN ONLY AND DID NOT INCLUDE FIELD SURVEY, UTILITY INFORMATION, OR RIGHT-OF-WAY RESEARCH. THE PROPOSED FEATURES ARE DEPICTED AS APPROXIMATE ONLY

DRAWN BY

PSC

DATE

9/16/2024

SK-4

| NO. | BY | DATE | DESCRIPTION |
|-----|----|------|-------------|
|     |    |      |             |
|     |    |      |             |
|     |    |      |             |
|     |    |      |             |
|     |    |      |             |