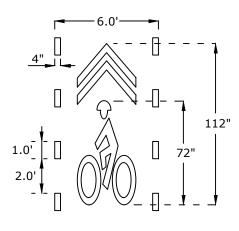

F (6-½) INCHES. ALL CROSSWALK LINES, STOP BARS AND DELINEATORS SHALL A WIDTH OF TWELVE (12) INCHES TO THIRTEEN (13) INCHES.
- ALL YELLOW GORE LINES SHALL HAVE A WIDTH OF TWELVE (12) TO THIRTEEN (13) INCHES.
- APPLICATION SHALL BE AT A RATE OF ONE (1) GALLON PER HUNDRED SQUARE FEET UNLESS OTHERWISE RECOMMENDED BY THE MANUFACTURER.
- BEADS MUST BE APPLIED IN ALLOWANCE WITH PRESENT STANDARDS OF THE COMMONWEALTH OF MASSACHUSETTS.
- PAINTING SHALL BE DONE ONLY IN SEASONABLE WEATHER CONDITIONS IN ACCORDANCE WITH THE MANUFACTURERS SPECIFICATIONS.
- IN THE EVENT PARKED VEHICLES ARE BLOCKING THE APPLICATION OF THE MARKINGS, THE CONTRACTOR WILL BE REQUIRED TO RETURN TO THE SITE TO COMPLETE THE MARKINGS.



MARKING AT DRIVEWAYS
WITH BIKE BUFFER
(NOT TO SCALE)



YIELD TO PEDS MARKING (NOT TO SCALE)



SHARED LANE MARKINGS (NOT TO SCALE)



ELONGATED LETTERS (NOT TO SCALE)



YIELD LINE (NOT TO SCALE)



TURN AND THROUGH
LANE-USE ARROW
(NOT TO SCALE)



TURN LANE-USE

ARROW

(NOT TO SCALE)



HELMETED BICYCLIST SYMBOL (NOT TO SCALE)

# CITY OF WORCESTER

DEPARTMENT OF TRANSPORTATION AND MOBILITY

## PAVING PLAN FOR GROVE ST



#### **LEGEND**

THIS IS A CONCEPT PLAN ONLY AND DID NOT INCLUDE FIELD SURVEY, UTILITY INFORMATION, OR RIGHT-OF-WAY RESEARCH. THE PROPOSED FEATURES ARE DEPICTED AS APPROXIMATE ONLY

DRAWN BY PSC

DATE

9/16/2024



DETAILS



| NO. | BY | DATE | DESCRIPTION |
|-----|----|------|-------------|
|     |    |      |             |
|     |    |      |             |
|     |    |      |             |
|     |    |      |             |
|     |    |      |             |