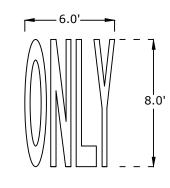

MARKING AT DRIVEWAYS
WITH BIKE BUFFER
(NOT TO SCALE)

YIELD TO PEDS MARKING (NOT TO SCALE)

SHARED LANE MARKINGS (NOT TO SCALE)

ELONGATED LETTERS (NOT TO SCALE)

YIELD LINE (NOT TO SCALE)

TURN AND THROUGH
LANE-USE ARROW
(NOT TO SCALE)

TURN LANE-USE

ARROW

(NOT TO SCALE)

HELMETED BICYCLIST SYMBOL (NOT TO SCALE)