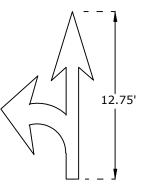

MARKING AT DRIVEWAYS
WITH BIKE BUFFER
(NOT TO SCALE)

YIELD TO PEDS MARKING (NOT TO SCALE)

SHARED LANE MARKINGS (NOT TO SCALE)

ELONGATED LETTERS (NOT TO SCALE)

YIELD LINE (NOT TO SCALE)

TURN AND THROUGH
LANE-USE ARROW
(NOT TO SCALE)

TURN LANE-USE

ARROW

(NOT TO SCALE)

HELMETED BICYCLIST SYMBOL (NOT TO SCALE)