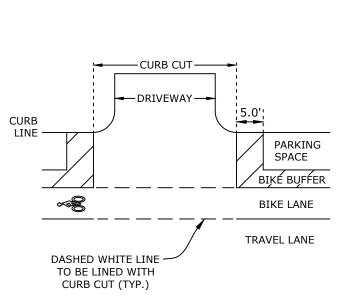

## ELEPHANT'S FEET MARKING (NOT TO SCALE)

MARKING AT DRIVEWAYS
WITHOUT BIKE BUFFER
(NOT TO SCALE)

ELONGATED LETTERS (NOT TO SCALE)

MARKING AT DRIVEWAYS
WITH PARKING SPACE
(NOT TO SCALE)

NOTE 1: ALL 12" LINES SHALL BE APPLIED IN ONE APPLICATION, NO COMBINATION OF LINES (TWO - 6" LINES) WILL BE ACCEPTED.