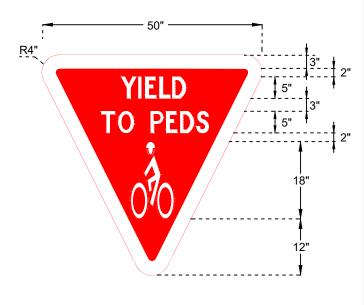

## CROSSWALK PAVEMENT MARKING (NOT TO SCALE)

YIELD TO PEDS MARKING (NOT TO SCALE)