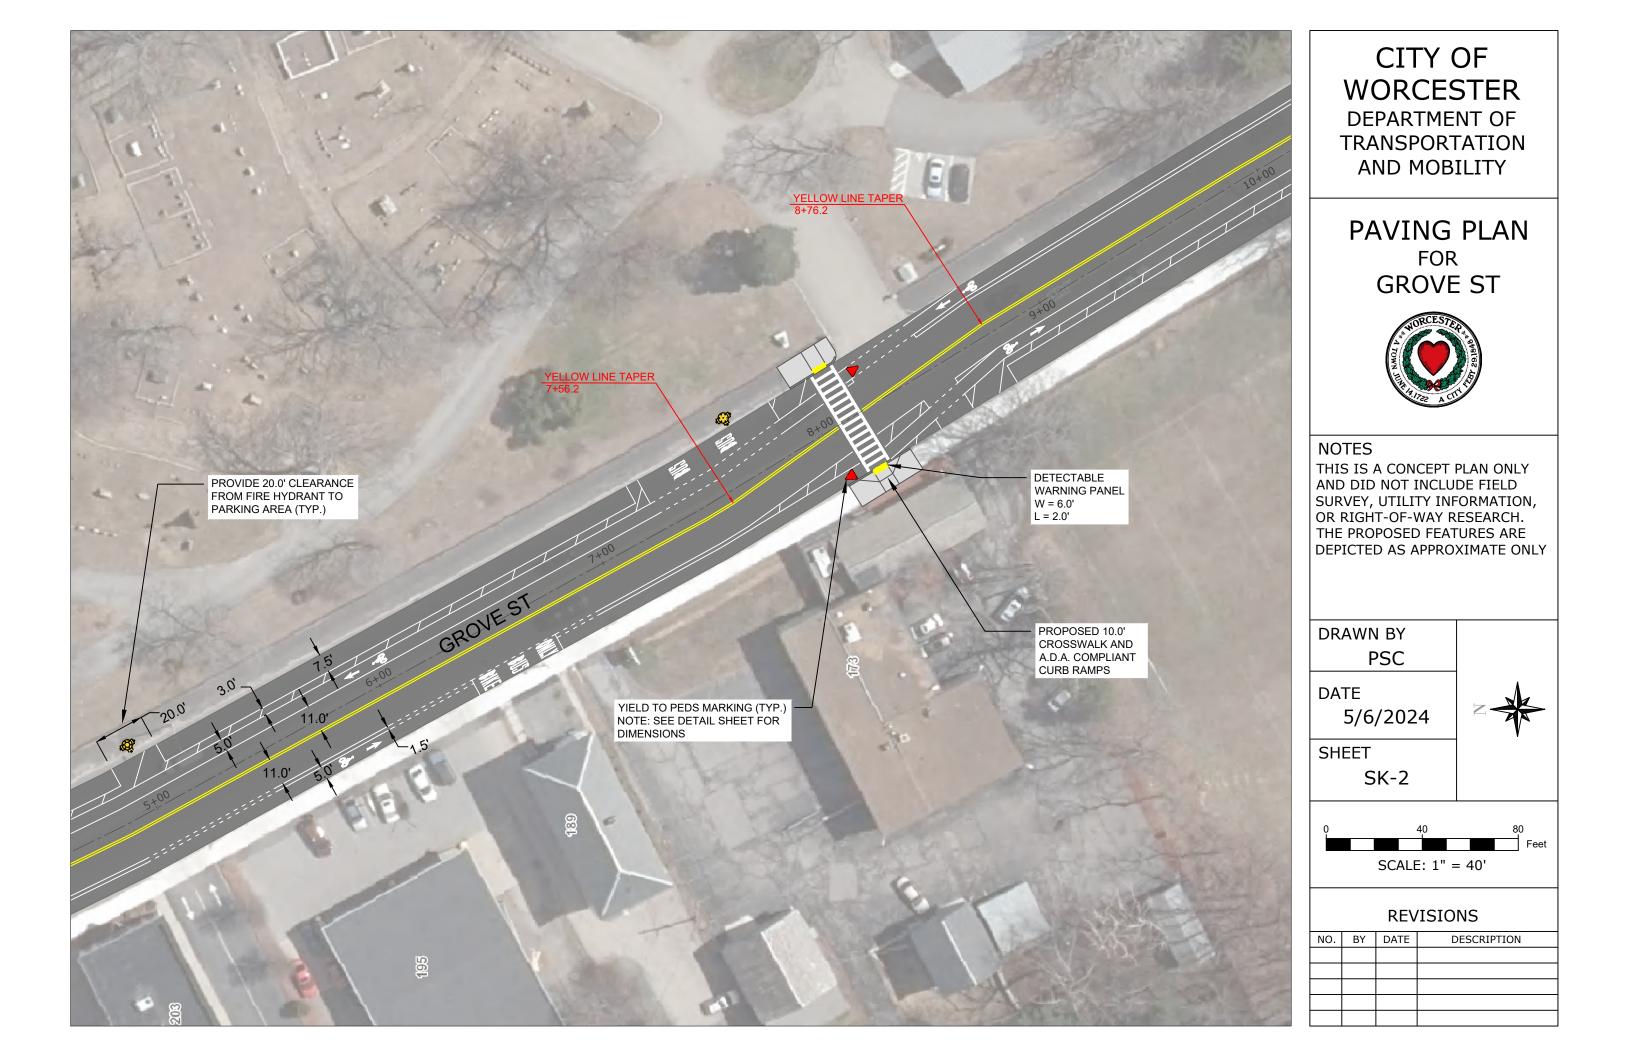

# CITY OF WORCESTER

DEPARTMENT OF TRANSPORTATION AND MOBILITY

### PAVING PLAN FOR GROVE ST

#### **NOTES**

THIS IS A CONCEPT PLAN ONLY AND DID NOT INCLUDE FIELD SURVEY, UTILITY INFORMATION, OR RIGHT-OF-WAY RESEARCH. THE PROPOSED FEATURES ARE DEPICTED AS APPROXIMATE ONLY

DRAWN BY

PSC

DATE 5/6/202

5/6/2024 SHEET

COVER