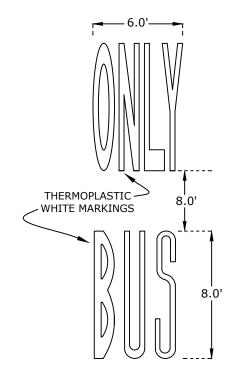

## ELEPHANT'S FEET MARKING (NOT TO SCALE)

MARKING AT DRIVEWAYS
WITHOUT BIKE BUFFER
(NOT TO SCALE)

ELONGATED LETTERS (NOT TO SCALE)

MARKING AT DRIVEWAYS
WITH PARKING SPACE
(NOT TO SCALE)

NOTE 1: ALL 12" LINES SHALL BE APPLIED IN ONE APPLICATION, NO COMBINATION OF LINES (TWO - 6" LINES) WILL BE ACCEPTED.