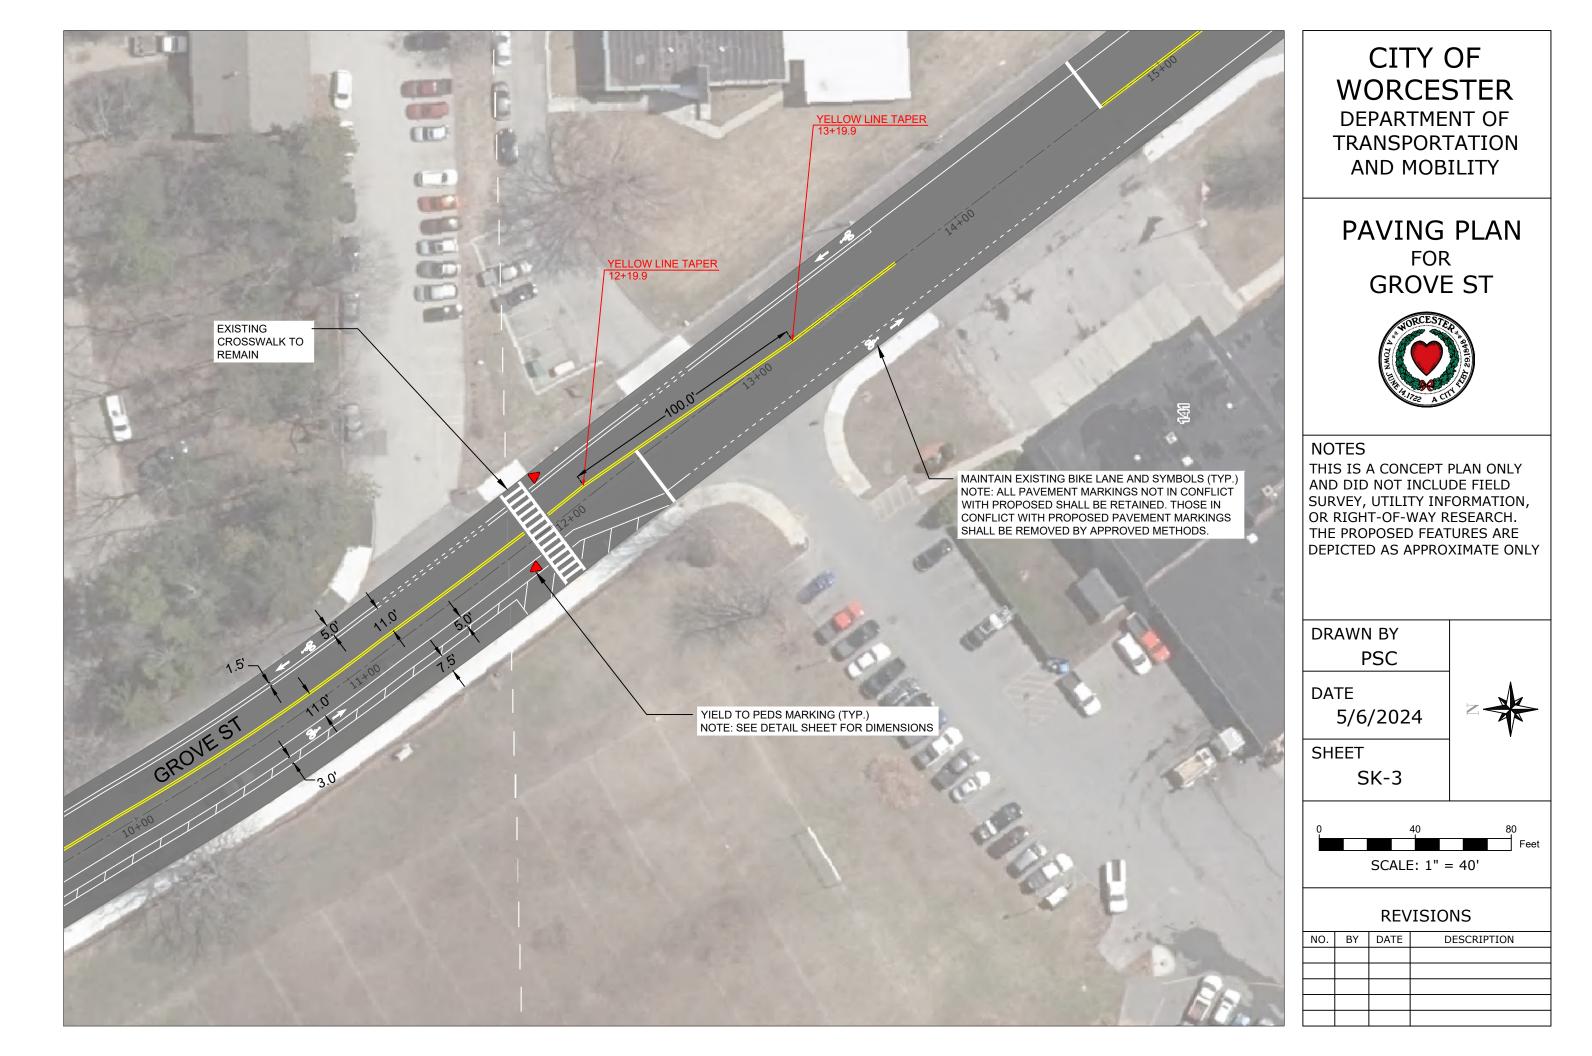

# CITY OF WORCESTER

DEPARTMENT OF TRANSPORTATION AND MOBILITY

### PAVING PLAN FOR GROVE ST

#### **NOTES**

THIS IS A CONCEPT PLAN ONLY AND DID NOT INCLUDE FIELD SURVEY, UTILITY INFORMATION, OR RIGHT-OF-WAY RESEARCH. THE PROPOSED FEATURES ARE DEPICTED AS APPROXIMATE ONLY

DRAWN BY

PSC

DATE

5/6/2024

SHEET

DETAILS