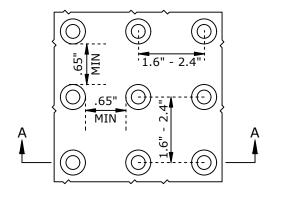

# CITY OF WORCESTER

DEPARTMENT OF TRANSPORTATION AND MOBILITY

### PAVING PLAN FOR GROVE ST



#### **NOTES**

THIS IS A CONCEPT PLAN ONLY AND DID NOT INCLUDE FIELD SURVEY, UTILITY INFORMATION, OR RIGHT-OF-WAY RESEARCH. THE PROPOSED FEATURES ARE DEPICTED AS APPROXIMATE ONLY

DRAWN BY

PSC

DATE 5/6/202

5/6/2024 SHEET

COVER





### **REVISIONS**

| NO. | BY | DATE | DESCRIPTION |
|-----|----|------|-------------|
|     |    |      |             |
|     |    |      |             |
|     |    |      |             |
|     |    |      |             |
|     |    |      |             |











### DETECTABLE WARNING PANEL (NOT TO SCALE)



## ELEPHANT'S FEET MARKING (NOT TO SCALE)



MARKING AT DRIVEWAYS
WITHOUT BIKE BUFFER
(NOT TO SCALE)



ELONGATED LETTERS (NOT TO SCALE)



MARKING AT DRIVEWAYS
WITH PARKING SPACE
(NOT TO SCALE)



NOTE 1: ALL 12" LINES SHALL BE APPLIED IN ONE APPLICATION, NO COMBINATION OF LINES (TWO - 6" LINES) WILL BE ACCEPTED.

NOTE 2: LAYOUT OF CROSSWALKS SHALL BE APPROVED BY THE ENGINEER PRIOR TO APPLICATION.

NOTE 3: CROSSWALKS BARS SHALL BE PLACED OUTSIDE THE VEHICULAR PATH WHEREVER POSSIBLE.

## CROSSWALK PAVEMENT MARKING (NOT TO SCALE)



YIELD TO PEDS MARKING (NOT TO SCALE)

# CITY OF WORCESTER

DEPARTMENT OF TRANSPORTATION AND MOBILITY

### PAVING PLAN FOR GROVE ST



#### **NOTES**

THIS IS A CONCEPT PLAN ONLY AND DID NOT INCLUDE FIELD SURVEY,