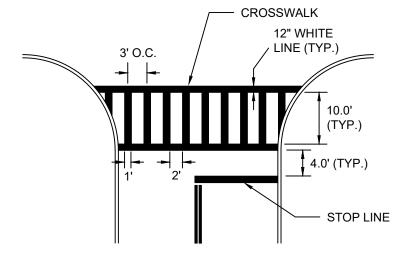

## CROSSWALK PAVEMENT MARKING (NOT TO SCALE)

YIELD TO PEDS MARKING (NOT TO SCALE)

## ELEPHANT'S FEET MARKING (NOT TO SCALE)

MARKING AT DRIVEWAYS
WITHOUT BIKE BUFFER
(NOT TO SCALE)

ELONGATED LETTERS (NOT TO SCALE)

MARKING AT DRIVEWAYS
WITH PARKING SPACE
(NOT TO SCALE)

NOTE 1: ALL 12" LINES SHALL BE APPLIED IN ONE APPLICATION, NO COMBINATION OF LINES (TWO - 6" LINES) WILL BE ACCEPTED.

NOTE 2: LAYOUT OF CROSSWALKS SHALL BE APPROVED BY THE ENGINEER PRIOR TO APPLICATION.

NOTE 3: CROSSWALKS BARS SHALL BE PLACED OUTSIDE THE VEHICULAR PATH WHEREVER POSSIBLE.