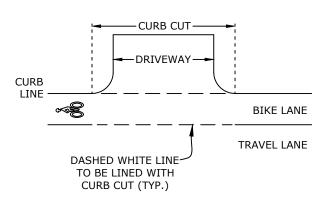

## ELEPHANT'S FEET MARKING (NOT TO SCALE)

MARKING AT DRIVEWAYS
WITHOUT BIKE BUFFER
(NOT TO SCALE)

ELONGATED LETTERS (NOT TO SCALE)

MARKING AT DRIVEWAYS
WITH PARKING SPACE
(NOT TO SCALE)

NOTE 1: ALL 12" LINES SHALL BE APPLIED IN ONE APPLICATION, NO COMBINATION OF LINES (TWO - 6" LINES) WILL BE ACCEPTED.