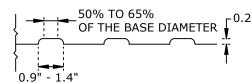

## ELEPHANT'S FEET MARKING (NOT TO SCALE)

MARKING AT DRIVEWAYS
WITHOUT BIKE BUFFER
(NOT TO SCALE)

ELONGATED LETTERS (NOT TO SCALE)

MARKING AT DRIVEWAYS
WITH PARKING SPACE
(NOT TO SCALE)

NOTE 1: ALL 12" LINES SHALL BE APPLIED IN ONE APPLICATION, NO COMBINATION OF LINES (TWO - 6" LINES) WILL BE ACCEPTED.

NOTE 2: LAYOUT OF CROSSWALKS SHALL BE APPROVED BY THE ENGINEER PRIOR TO APPLICATION.

NOTE 3: CROSSWALKS BARS SHALL BE PLACED OUTSIDE THE VEHICULAR PATH WHEREVER POSSIBLE.