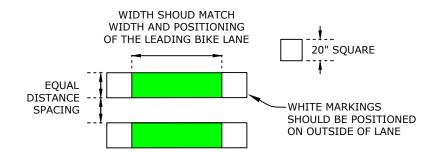

## ELEPHANT'S FEET MARKING (NOT TO SCALE)

MARKING AT DRIVEWAYS
WITHOUT BIKE BUFFER
(NOT TO SCALE)

ELONGATED LETTERS (NOT TO SCALE)

MARKING AT DRIVEWAYS
WITH PARKING SPACE
(NOT TO SCALE)

NOTE 1: ALL 12" LINES SHALL BE APPLIED IN ONE APPLICATION, NO COMBINATION OF LINES (TWO - 6" LINES) WILL BE ACCEPTED.