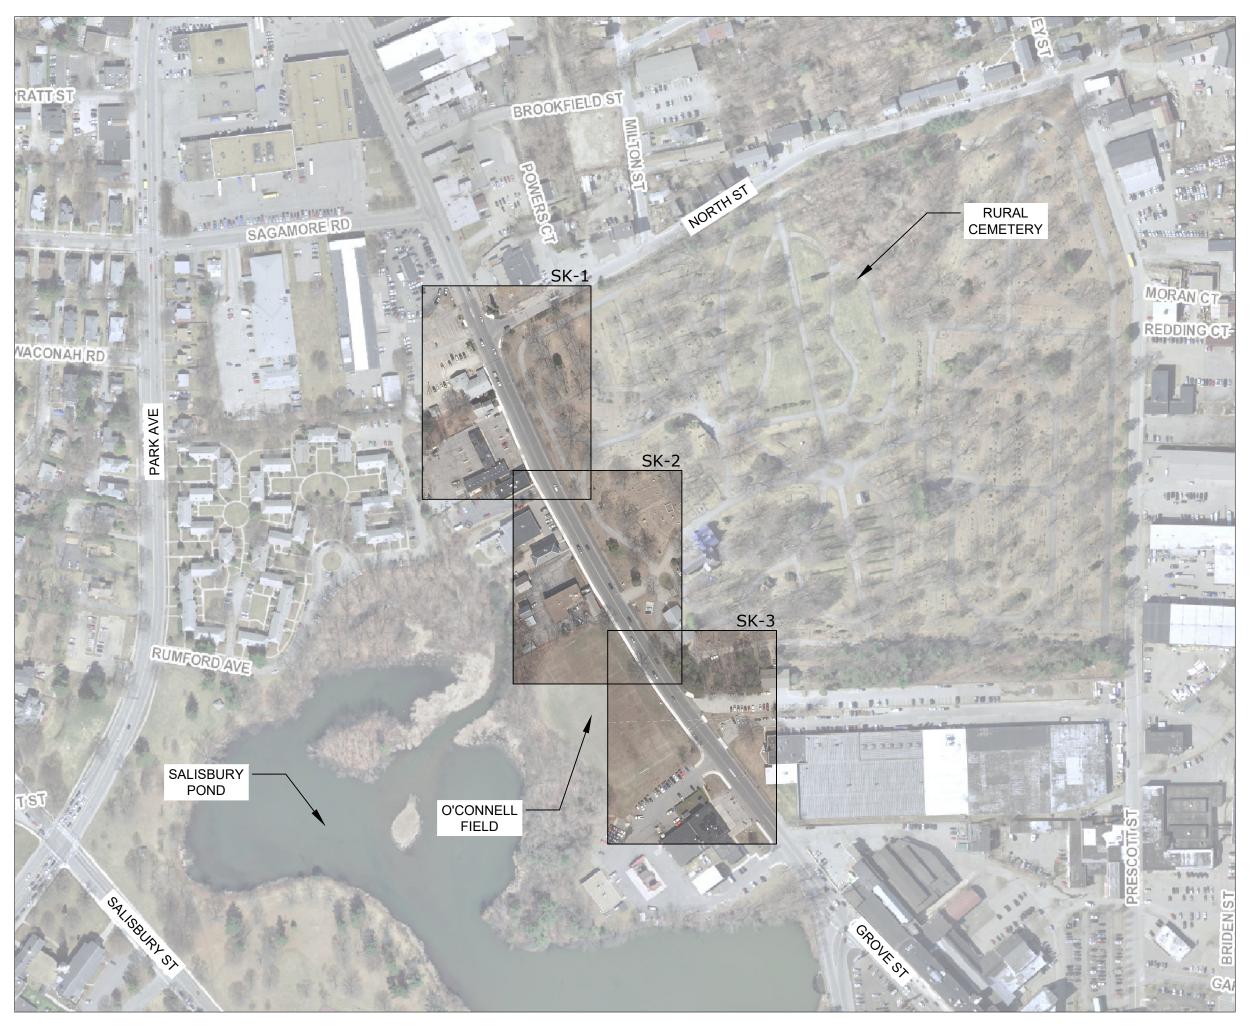

# CITY OF WORCESTER

DEPARTMENT OF TRANSPORTATION AND MOBILITY

### PAVING PLAN FOR GROVE ST

#### **NOTES**

THIS IS A CONCEPT PLAN ONLY AND DID NOT INCLUDE FIELD SURVEY, UTILITY INFORMATION, OR RIGHT-OF-WAY RESEARCH. THE PROPOSED FEATURES ARE DEPICTED AS APPROXIMATE ONLY

DRAWN BY

PSC

DATE 5/6/202

5/6/2024 SHEET

COVER